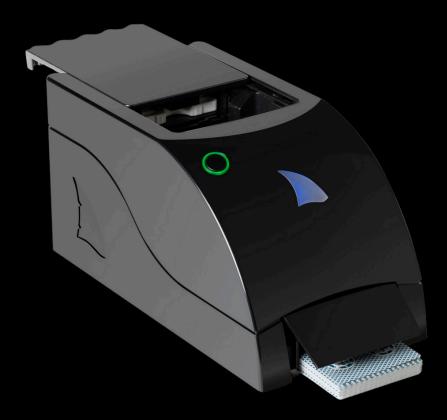

## GREAT WHITE SHARK-MULTI DECK

Experience unparalleled efficiency with the Shark Trap Multi-Deck Shuffler, the industry's first to integrate a smart shoe. This cutting-edge product blends traditional card handling with modern technology to enhance your gaming experience.

## GREAT WHITE SHARK

Experience unparalleled efficiency and technological innovation with the Shark Trap Multi-Deck Shuffler, a revolutionary addition to any gaming environment. Our cutting-edge product is the industry's first card shuffler to integrate a smart shoe, blending traditional card handling with modern technology to enhance your gaming experience.

#### Key Features:

- Integrated Smart Shoe Technology
- Table Top Design
- Remora Quick Loading Discard Holder System
- · Direct Felt Dealing
- True Random Shuffle Technology (TRNG)
- Can Be Used as A Continuous Shuffler in Continuous Mode
- User-Friendly Interface
- Compact and Efficient
- Deck recognition