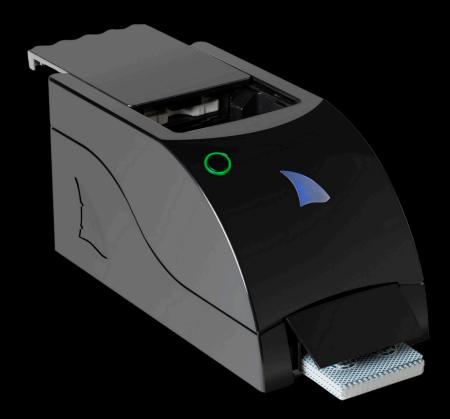

#### TIGER SHARK

Experience the pinnacle of shuffling technology with Shark Trap, a GLI-approved, state-of-the-art shuffling machine designed specifically for Single Deck and Double Deck Blackjack. Engineered for efficiency and ease, Shark Trap seamlessly integrates into your gaming setup with no need for table modifications. Shark Trap Super Shufflers™ are renowned for their simplicity, sleek design, and user-friendly features. They are the smallest shufflers available on the market, featuring fewer moving parts than other commercial shufflers. This compact design not only saves space but also ensures a hassle-free shuffling experience, making them an ideal choice for any gaming establishment. Additionally, Shark Trap comes equipped with comprehensive security features to ensure enhanced operator protection.

Upgrade your gaming experience with the Shark Trap Single & Double Deck Blackjack Shuffler - where innovation meets reliability.