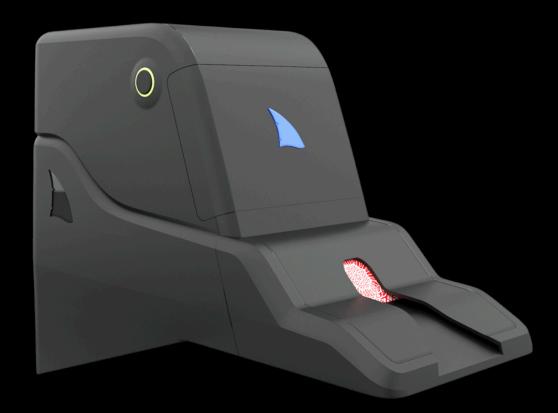

#### MAKO SHARK- NOVELTY

Building on the success of our acclaimed Blackjack shuffler, this machine is specifically designed to meet the demands of all the popular novelty games in the market.

#### MAKO SHARK

Experience the next level of gaming efficiency with our newest innovation, the High Speed Novelty Shuffler. Building on the success of our acclaimed Blackjack shuffler, this machine is specifically designed to meet the demands of all the popular novelty games in the market. Whether you're running poker variations or other specialty games, our High Speed Novelty Shuffler ensures a smooth and enjoyable experience for both dealers and players.

#### Key Features:

- Enhanced Adaptability
- Table Top Design
- Direct Felt Dealing
- True Random Shuffle Technology (TRNG)
- User-Friendly Interface
- Compact and Efficient
- Deck recognition