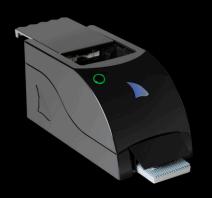

#### TIGER SHARK- BJ

Our advanced Shuffler elevates the single and double deck Blackjack experience, ensuring precise, fair, and seamless game flow, enhancing the excitement and trust that players expect in every hand.

#### TIGER SHARK

Experience the pinnacle of shuffling technology with Shark Trap, a GLI-approved, state-of-the-art shuffling machine designed specifically for Single Deck and Double Deck Blackjack. Engineered for efficiency and ease, Shark Trap seamlessly integrates into your gaming setup with no need for table modifications. Shark Trap Super Shufflers™ are renowned for their simplicity, sleek design, and user-friendly features. They are the smallest shufflers available on the market, featuring fewer moving parts than other commercial shufflers. This compact design not only saves space but also ensures a hassle-free shuffling experience, making them an ideal choice for any gaming establishment. Additionally, Shark Trap comes equipped with comprehensive security features to ensure enhanced operator protection.

Upgrade your gaming experience with the Shark Trap Single & Double Deck Blackjack Shuffler - where innovation meets reliability.