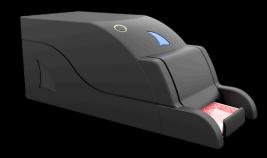

#### **BULL SHARK-POKER**

Our state-of-the-art Poker Shuffler transforms the poker room environment, ensuring precision, fairness, and seamless game flow, enhancing the excitement and trust that players crave in every high-stakes hand.

### BULL SHARK

Experience the pinnacle of shuffling technology with Shark Trap, a GLI-approved, state-of-the-art shuffling machine designed specifically for Poker. Engineered for efficiency and ease, Shark Trap seamlessly integrates into your gaming setup with no need for table modifications.

Shark Trap Super Shufflers™ are renowned for their simplicity, sleek design, and user-friendly features. They are the smallest shufflers available on the market, featuring fewer moving parts than other commercial shufflers. This compact design not only saves space but also ensures a hassle-free shuffling experience, making them an ideal choice for any gaming establishment. Additionally, Shark Trap comes equipped with comprehensive security features to ensure enhanced operator protection.

Upgrade your poker room with the Shark Trap Poker Shuffler - where innovation meets reliability.