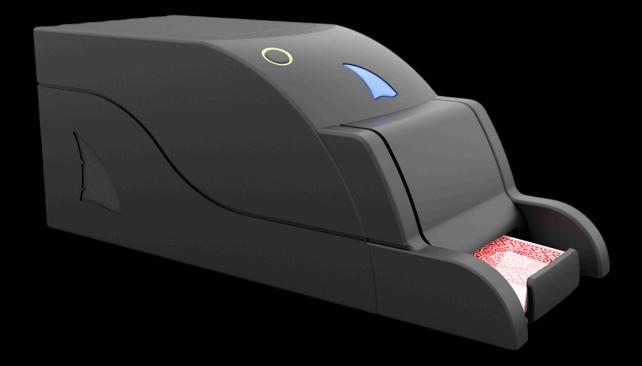

#### **BULL SHARK-POKER**

Our state-of-the-art Poker Shuffler transforms the poker room environment, ensuring precision, fairness, and seamless game flow, enhancing the excitement and trust that players crave in every high-stakes hand.

### BULL SHARK

Experience the pinnacle of shuffling technology with Shark Trap, a GLI-approved, state-of-the-art shuffling machine designed specifically for Poker. Engineered for efficiency and ease, Shark Trap seamlessly integrates into your gaming setup with no need for table modifications.

Shark Trap Super Shufflers™ are renowned for their simplicity, sleek design, and user-friendly features. They are the smallest shufflers available on the market, featuring fewer moving parts than other commercial shufflers. This compact design not only saves space but also ensures a hassle-free shuffling experience, making them an ideal choice for any gaming establishment. Additionally, Shark Trap comes equipped with comprehensive security features to ensure enhanced operator protection.

Upgrade your poker room with the Shark Trap Poker Shuffler - where innovation meets reliability.