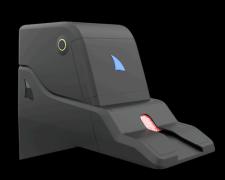

## GREAT WHITE SHARK-MULTI DECK

Experience unparalleled efficiency with the Shark Trap Multi-Deck Shuffler, the industry's first to integrate a smart shoe. This cutting-edge product blends traditional card handling with modern technology to enhance your gaming experience.

## GREAT WHITE SHARK

Experience unparalleled efficiency and technological innovation with the Shark Trap Multi-Deck Shuffler, a revolutionary addition to any gaming environment. Our cutting-edge product is the industry's first card shuffler to integrate a smart shoe, blending traditional card handling with modern technology to enhance your gaming experience.

#### Key Features:

- Integrated Smart Shoe Technology
- Table Top Design
- Remora Quick Loading Discard Holder System
- · Direct Felt Dealing
- True Random Shuffle Technology (TRNG)
- Can Be Used as A Continuous Shuffler in Continuous Mode
- User-Friendly Interface
- Compact and Efficient
- Deck recognition