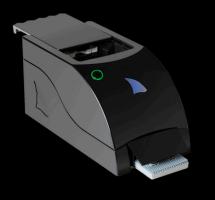

#### TIGER SHARK- BJ

Our advanced Shuffler elevates the single and double deck Blackjack experience, ensuring precise, fair, and seamless game flow, enhancing the excitement and trust that players expect in every hand.

#### TIGER SHARK

Experience the pinnacle of shuffling technology with Shark Trap, a GLI-approved, state-of-the-art shuffling machine designed specifically for Single Deck and Double Deck Blackjack. Engineered for efficiency and ease, Shark Trap seamlessly integrates into your gaming setup with no need for table modifications. Shark Trap Super Shufflers™ are renowned for their simplicity, sleek design, and user-friendly features. They are the smallest shufflers available on the market, featuring fewer moving parts than other commercial shufflers. This compact design not only saves space but also ensures a hassle-free shuffling experience, making them an ideal choice for any gaming establishment. Additionally, Shark Trap comes equipped with comprehensive security features to ensure enhanced operator protection.

Upgrade your gaming experience with the Shark Trap Single & Double Deck Blackjack Shuffler - where innovation meets reliability.