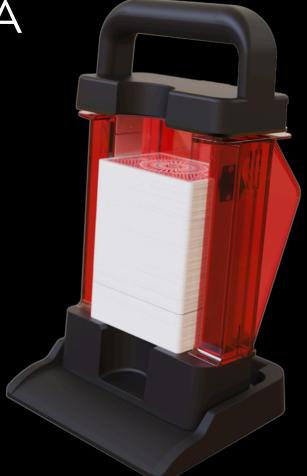

#### REMORA

At Shark Trap, we are committed to enhancing the security and efficiency of casino table games. Introducing the Remora- Quick Load Discard Holder –a cutting-edge solution designed to streamline gameplay while significantly improving security at the gaming table.

#### Key Features:

- Traditional Discard Functionality
- Effortless Cut Process
- Fast Deck Insertion
- No more blown stacks

The Remora Quick Load Discard Holder, when integrated with the Shark Trap Multi Deck Shuffler, completely removes the risk of dealer manipulation. By eliminating dealer involvement in card handling, it significantly boosts your table security. Safeguard your casino from potential vulnerabilities and enhance your game's integrity.